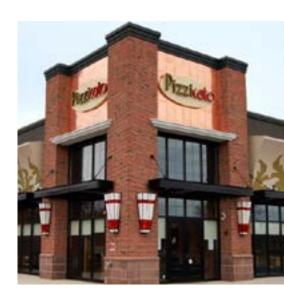

#### Pizzicato's Restaurant

## Perfect integration to the style.

We had the opportunity to jointly work with the architectural firm JGA Architectural Design and the Yo Bulb company in order to supply custom luminaries for the Pizzicato's Restaurant in Moorestown, NJ. The luminaries give these restaurants a contemporary and modern touch while keeping a classic spirit.

The luminaries over the tables give the restaurant its originality.

The exterior fixtures were built with solid brass and opalescent (Tiffany) glass which perfectly integrate the restaurant facade giving it an inviting and great character.