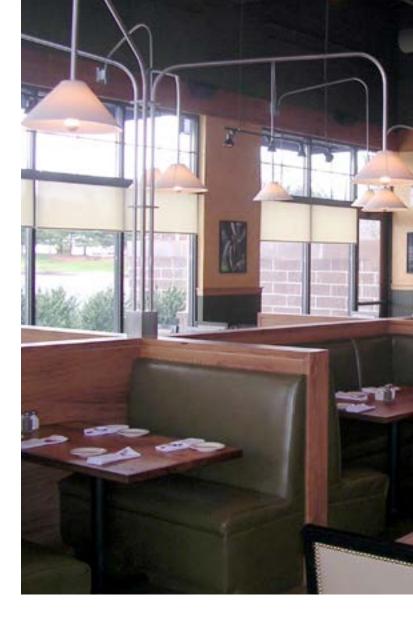

#### Pizzicato's Restaurant

## Perfect integration to the style.

We had the opportunity to jointly work with the architectural firm JGA Architectural Design and the Yo Bulb company in order to supply custom luminaries for the Pizzicato's Restaurant in Moorestown, NJ. The luminaries give these restaurants a contemporary and modern touch while keeping a classic spirit.

The luminaries over the tables give the restaurant its originality.

The exterior fixtures were built with solid brass and opalescent (Tiffany) glass which perfectly integrate the restaurant facade giving it an inviting and great character.