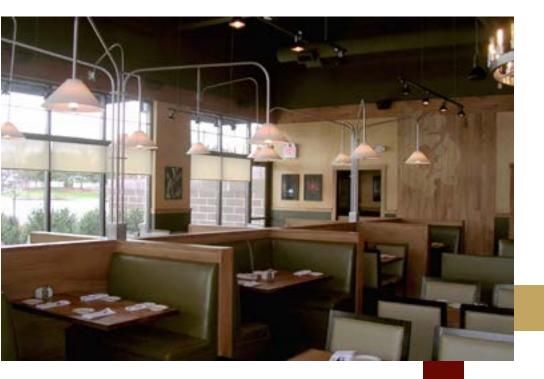

#### Pizzicato's Restaurant

## Perfect integration to the style.

We had the opportunity to jointly work with the architectural firm JGA Architectural Design and the Yo Bulb company in order to supply custom luminaries for the Pizzicato's Restaurant in Moorestown, NJ. The luminaries give these restaurants a contemporary and modern touch while keeping a classic spirit.

The luminaries over the tables give the restaurant its originality.

The exterior fixtures were built with solid brass and opalescent (Tiffany) glass which perfectly integrate the restaurant facade giving it an inviting and great character.