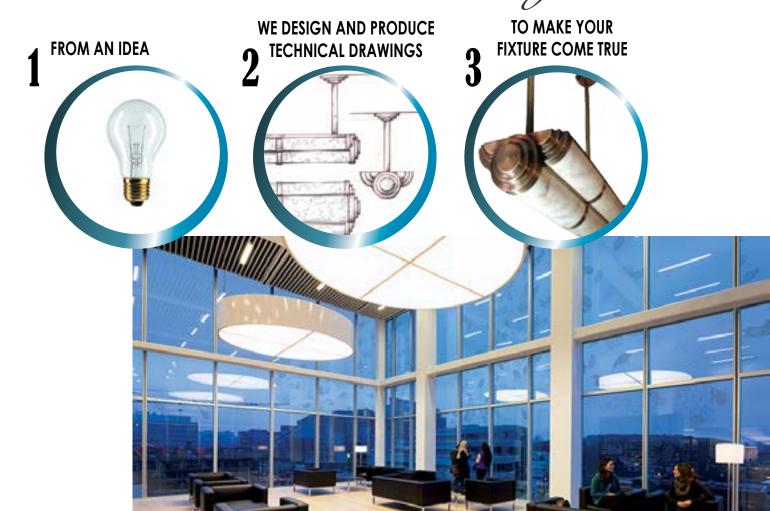

# Campiste,

Creating custom light fixtures for over 45 years.



















1.450.462.1137 - 1.800.919.1136 - Fax. 1.450.462.1150

info@lampiste.com

4791 Chemin de la Savane, St-Hubert, Québec, Canada. J3Y 9G1





Litterature House in Quebec City

**OUR DESIGN PROCESS** 

#### **Customize** your light fixture

Le Lampiste is the only light fixture manufacturer in North America that manufactures

from raw material to finish product,

allowing complete control in custom design and specification of your light fixture.

The following are typical materials and finishes used in the customization of a light fixture.

From a brilliant idea, to a shine light.





#### Montreal Casino

We were working in association with Menkès Shooner Dagenais Letourneux Provencher Roy Associés, Architectes and Pomerleau Inc on the renovation of the 5th & 6th floors (Pavillion de la France). We manufactured all the custom fixtures on this project.

Specially created for your project.

Pendant Lighting Wall Sconce



























\$097

**S042** 





## Complete control in custom design





Lancaster \$104



Intermountain T \$115





**S116** 









Polaris Crown **S085** 



Vértigo \$041



Borsk \$114



**S061** 





visit our website www.lampiste.com



















\$109









**S074** 





Bella S084



Backet Jr. **S079** 







**S030** 





St-Hubert \$052











**S005** 

















**S017**