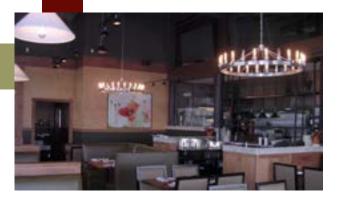

#### Pizzicato's Restaurant

## Perfect integration to the style.

We had the opportunity to jointly work with the architectural firm JGA Architectural Design and the Yo Bulb company in order to supply custom luminaries for the Pizzicato's Restaurant in Moorestown, NJ. The luminaries give these restaurants a contemporary and modern touch while keeping a classic spirit.

The luminaries over the tables give the restaurant its originality.

The exterior fixtures were built with solid brass and opalescent (Tiffany) glass which perfectly integrate the restaurant facade giving it an inviting and great character.