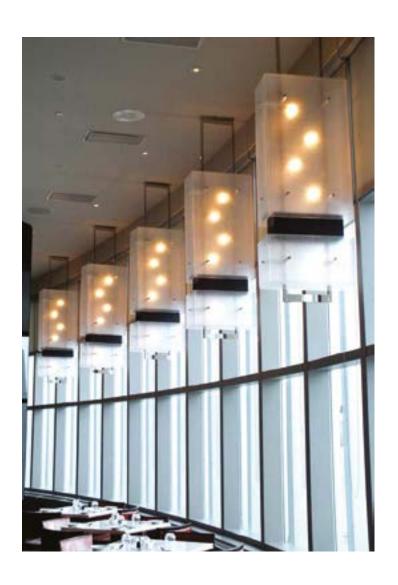

#### Pizzicato's Restaurant

## Perfect integration to the style.

We had the opportunity to jointly work with the architectural firm JGA Architectural Design and the Yo Bulb company in order to supply custom luminaries for the Pizzicato's Restaurant in Moorestown, NJ. The luminaries give these restaurants a contemporary and modern touch while keeping a classic spirit.

The luminaries over the tables give the restaurant its originality.

The exterior fixtures were built with solid brass and opalescent (Tiffany) glass which perfectly integrate the restaurant facade giving it an inviting and great character.