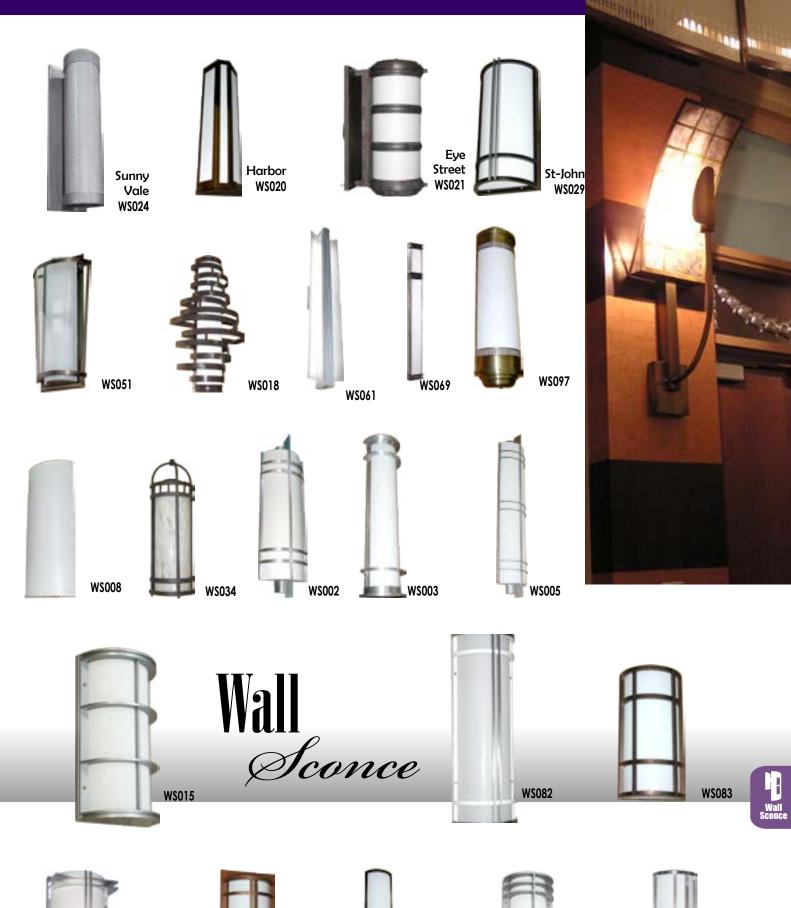

Specially created for your project.

Pendant Lighting Wall Sconce

\$097

**S042** 

# Other Lights

visit our website www.lampiste.com

We have 45 years of experience to match all kind of finishes; painted, textured, fabrics and glass fihishes are the most usual for the fixtures.

We look to match.