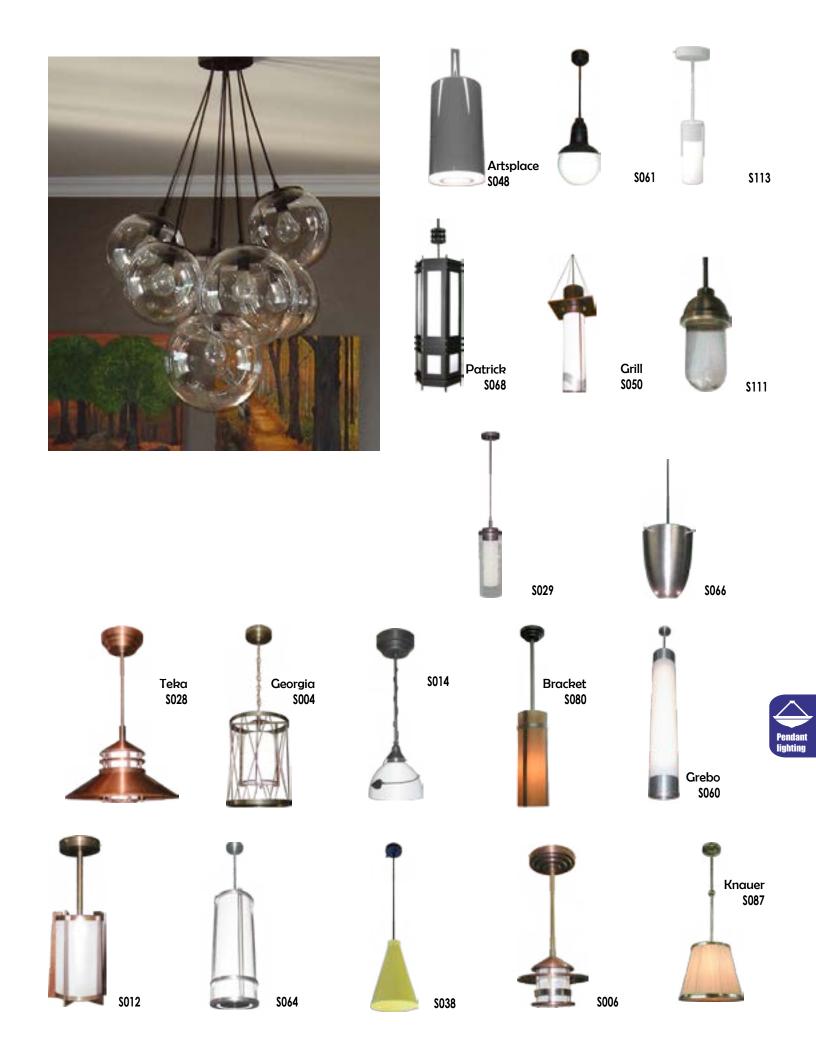

Specially created for your project.

Pendant Lighting Wall Sconce

\$097

**S042** 

## Complete control in custom design

Lancaster \$104

Intermountain T \$115

**S116** 

Polaris Crown **S085** 

Vértigo \$041

Borsk \$114

**S061** 

visit our website www.lampiste.com

\$109

**S074** 

Bella S084

Backet Jr. **S079** 

**S030** 

St-Hubert \$052

**S005** 

**S017** 

visit our website www.lampiste.com

Regency \$105

\$108

**SO39** 

**S044** 

visit our website www.lampiste.com

Sans Frontière **S053** 