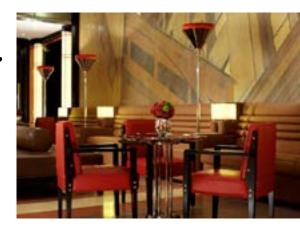

#### Pizzicato's Restaurant

## Perfect integration to the style.

We had the opportunity to jointly work with the architectural firm JGA Architectural Design and the Yo Bulb company in order to supply custom luminaries for the Pizzicato's Restaurant in Moorestown, NJ. The luminaries give these restaurants a contemporary and modern touch while keeping a classic spirit.

The luminaries over the tables give the restaurant its originality.

The exterior fixtures were built with solid brass and opalescent (Tiffany) glass which perfectly integrate the restaurant facade giving it an inviting and great character.