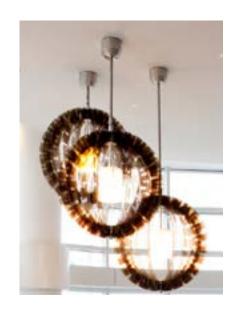

#### Pizzicato's Restaurant

## Perfect integration to the style.

We had the opportunity to jointly work with the architectural firm JGA Architectural Design and the Yo Bulb company in order to supply custom luminaries for the Pizzicato's Restaurant in Moorestown, NJ. The luminaries give these restaurants a contemporary and modern touch while keeping a classic spirit.

The luminaries over the tables give the restaurant its originality.

The exterior fixtures were built with solid brass and opalescent (Tiffany) glass which perfectly integrate the restaurant facade giving it an inviting and great character.