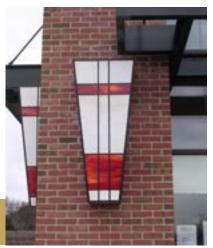

#### Pizzicato's Restaurant

## Perfect integration to the style.

We had the opportunity to jointly work with the architectural firm JGA Architectural Design and the Yo Bulb company in order to supply custom luminaries for the Pizzicato's Restaurant in Moorestown, NJ. The luminaries give these restaurants a contemporary and modern touch while keeping a classic spirit.

The luminaries over the tables give the restaurant its originality.

The exterior fixtures were built with solid brass and opalescent (Tiffany) glass which perfectly integrate the restaurant facade giving it an inviting and great character.