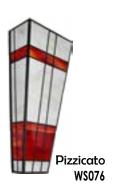

#### Pizzicato's Restaurant

## Perfect integration to the style.

We had the opportunity to jointly work with the architectural firm JGA Architectural Design and the Yo Bulb company in order to supply custom luminaries for the Pizzicato's Restaurant in Moorestown, NJ. The luminaries give these restaurants a contemporary and modern touch while keeping a classic spirit.

The luminaries over the tables give the restaurant its originality.

The exterior fixtures were built with solid brass and opalescent (Tiffany) glass which perfectly integrate the restaurant facade giving it an inviting and great character.