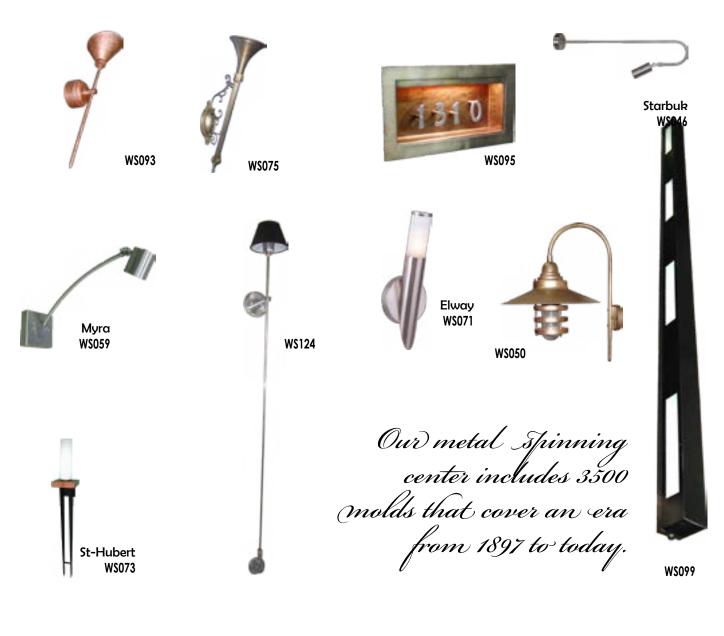

Our factory disposes among machining centers and painting facilities has an impressive metal spinning center which includes 3500 molds that cover an era from 1897 to today. Thus allowing us to restore fixture from the early days of electrification. New molds are also fabricated for all custom fixtures as per requirement.