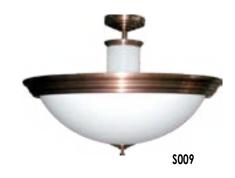

Specially created for your project.

Pendant Lighting Wall Sconce

\$097

**S042** 